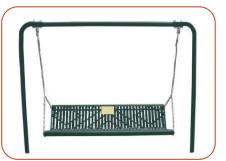

## Swing Bench

Benches deliver 12-14 weeks from the order date, and are installed weather permitting.

□ Bench only, estimate \$1,750, plus \$887 freight & handling □ With plaque \$395 base fee (fee based on number of characters)

Wording on plaque: \_

□ Burgundy with Gold Plaque

□ Brown with Gold Plaque

Gray with Gold Plaque

□ Evergreen with Gold Plaque

All requests for bench memorials go through an approval process. The Centerville-Washington Park District retains the right to approve or deny plaque wording. The Park District reserves the right to deny memorial requests, as well as remove existing memorials in the event the Board of Park Commissioners determine that the bench naming would adversely impact the reputation, image, mission, or integrity of the Centerville-Washington Park District.