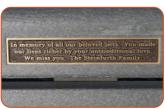

Wording on plaque: \_

□ Burgundy with Gold Plaque

□ Brown with Gold Plaque

Gray with Gold Plaque

□ Evergreen with Gold Plaque

All requests for bench memorials go through an approval process. The Centerville-Washington Park District retains the right to approve or deny plaque wording. The Park District reserves the right to deny memorial requests, as well as remove existing memorials in the event the Board of Park Commissioners determine that the bench naming would adversely impact the reputation, image, mission, or integrity of the Centerville-Washington Park District.