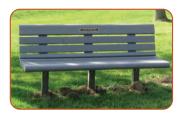

### IIN DEIICII

Benches deliver 8-14 weeks from the order date, and are installed weather permitting.

Bench only, estimate \$1,070, plus \$200 freight & handling With plaque \$340 base fee (fee based on number of characters)

Wording on plaque: \_

Bench Color: 
Gray

Plaque Color: D Black

Black with silver lettering and border.

□ Redwood

#### □ Bronze

Bronze with gold ettering and border.