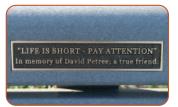

Wording on plaque: \_

Bench Color: 
Gray

Plaque Color: D Black

Black with silver lettering and border.

□ Redwood

#### □ Bronze

Bronze with gold ettering and border.

Wording on plaque: \_

□ Burgundy with Gold Plaque

□ Brown with Gold Plaque

Gray with Gold Plaque

□ Evergreen with Gold Plaque

All requests for bench memorials go through an approval process. The Centerville-Washington Park District retains the right to approve or deny plaque wording. The Park District reserves the right to deny memorial requests, as well as remove existing memorials in the event the Board of Park Commissioners determine that the bench naming would adversely impact the reputation, image, mission, or integrity of the Centerville-Washington Park District.