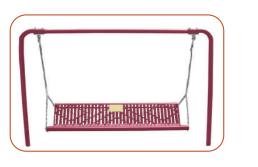

## Swing Bench

Benches deliver 12-14 weeks from the order date, and are installed weather permitting.

□ Bench only, estimate \$1,750, plus \$887 freight & handling □ With plaque \$395 base fee (fee based on number of characters)

Wording on plaque: \_

□ Burgundy with Gold Plaque

□ Brown with Gold Plaque

Gray with Gold Plaque

□ Evergreen with Gold Plaque

All requests for bench memorials go through an approval process. The Centerville-Washington Park District retains the right to approve or deny plaque wording. The Park District reserves the right to deny memorial requests, as well as remove existing memorials in the event the Board of Park Commissioners determine that the bench naming would adversely impact the reputation, image, mission, or integrity of the Centerville-Washington Park District.