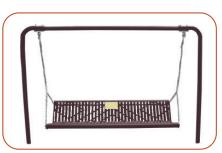

## Swing Bench

Benches deliver 12-14 weeks from the order date, and are installed weather permitting.

□ Bench only, estimate \$1,750, plus \$887 freight & handling □ With plaque \$395 base fee (fee based on number of characters)

Wording on plaque: \_

□ Burgundy with Gold Plaque

□ Brown with Gold Plaque

Gray with Gold Plaque

□ Evergreen with Gold Plaque

All requests for bench memorials go through an approval process. The Centerville-Washington Park District retains the right to approve or deny plaque wording. The Park District reserves the right to deny memorial requests, as well as remove existing memorials in the event the Board of Park Commissioners determine that the bench naming would adversely impact the reputation, image, mission, or integrity of the Centerville-Washington Park District.