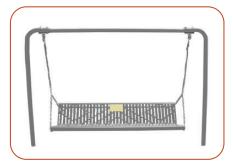

## Swing Bench

Benches deliver 12-14 weeks from the order date, and are installed weather permitting.

□ Bench only, estimate \$1,750, plus \$887 freight & handling □ With plaque \$395 base fee (fee based on number of characters)

Wording on plaque: \_

□ Burgundy with Gold Plaque

□ Brown with Gold Plaque

Gray with Gold Plaque

□ Evergreen with Gold Plaque

All requests for bench memorials go through an approval process. The Centerville-Washington Park District retains the right to approve or deny plaque wording. The Park District reserves the right to deny memorial requests, as well as remove existing memorials in the event the Board of Park Commissioners determine that the bench naming would adversely impact the reputation, image, mission, or integrity of the Centerville-Washington Park District.